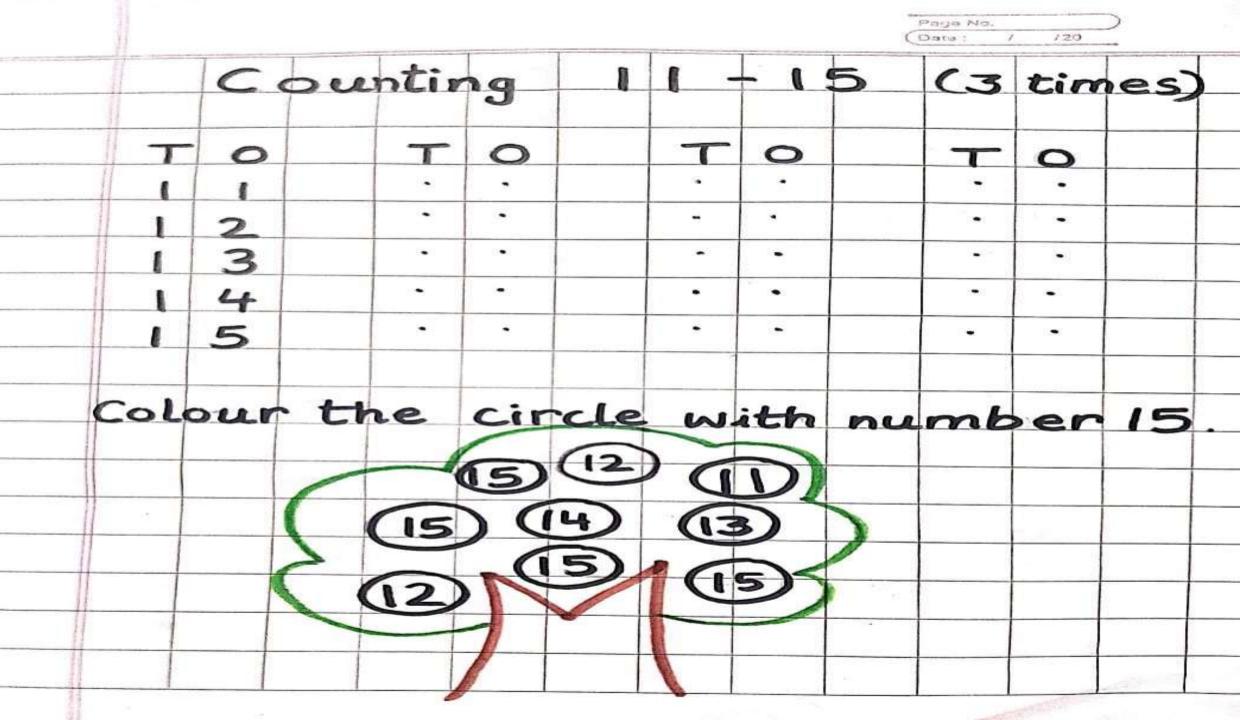

|
|       |                         |
|       |                         |
|       | • • •                   |
|       |                         |
|       | •                       |
|       | • •                     |
|       | •                       |







S



| 3 🛞 | 35 COULD (DDDD) |
|-----|-----------------|
|     |                 |
|     |                 |
|     |                 |
| •   |                 |
|     |                 |
|     |                 |
| 7.7 |                 |

| CT LA | 260 |
|-------|-----|
| •     |     |
| •     |     |
| -     | -   |
| -     |     |
|       |     |
|       |     |
| •     |     |
| •     |     |
|       |     |

Fape No. (Date : / /20 Counting (3 times) 1-10 0 0 T O -O • ---0 • -• 3 4 -• -5 • ---6 ٠ -. --7 • • 8 -• -9 --0 . • 24







# **ENJOY YOUR SUMMER VACATION**