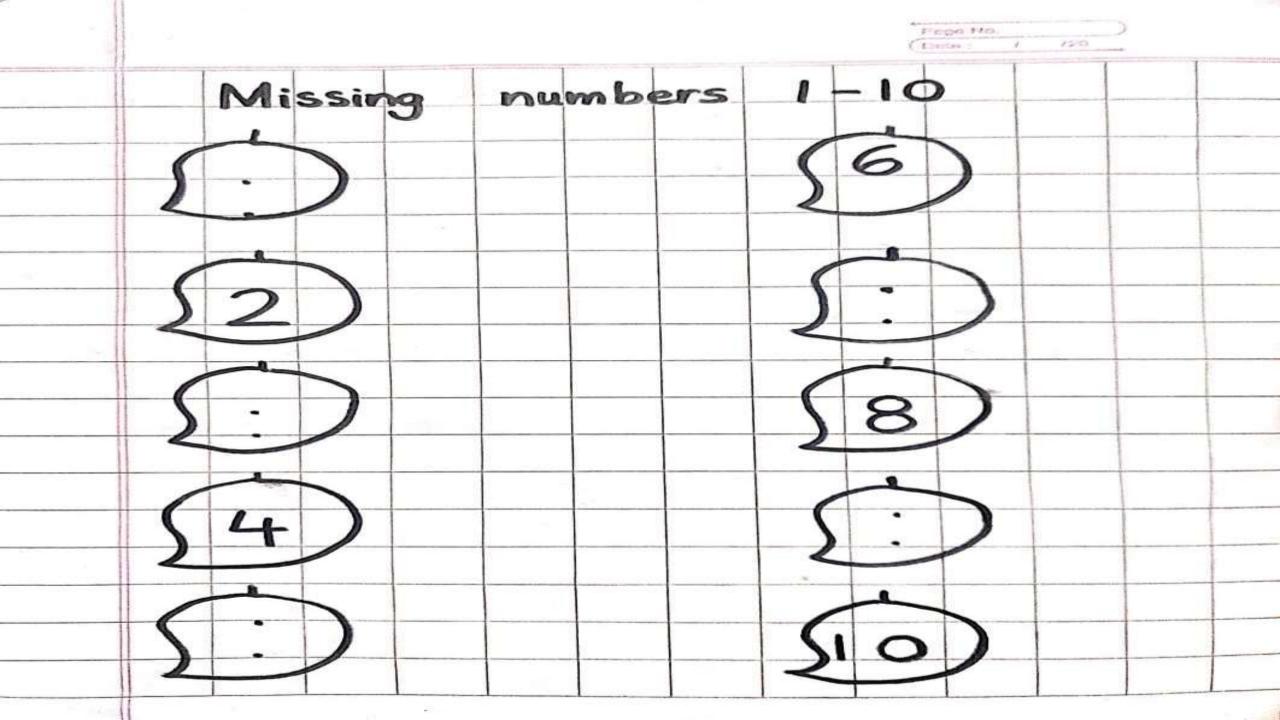

|
|       |                         |
|       |                         |
|       | • • •                   |
|       |                         |
|       | •                       |
|       | • •                     |
|       | •                       |







S



| 3 🛞 | 35 COULD (DDDD) |
|-----|-----------------|
|     |                 |
|     |                 |
|     |                 |
| •   |                 |
|     |                 |
|     |                 |
| 7.7 |                 |

| CT LA | 260 |
|-------|-----|
| •     |     |
| •     |     |
| -     | -   |
| -     |     |
|       |     |
|       |     |
| •     |     |
| •     |     |
|       |     |

Fape No. (Date : / /20 Counting (3 times) 1-10 0 0 T O -O • ---0 • -• 3 4 -• -5 • ---6 ٠ -. --7 • • 8 -• -9 --0 . • 24







# **ENJOY YOUR SUMMER VACATION**