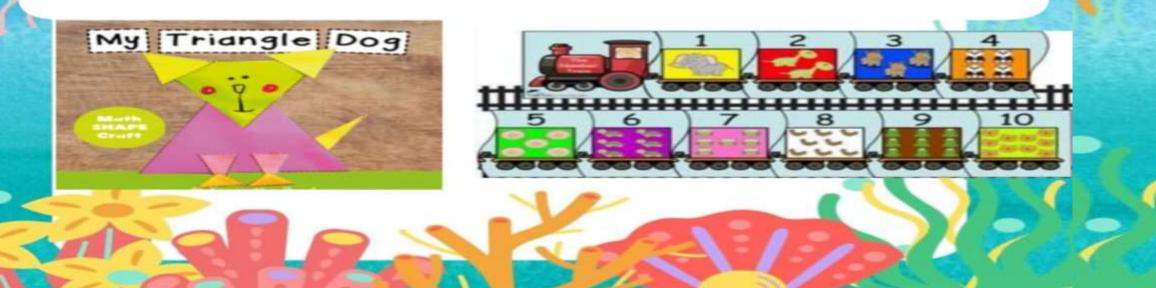

#### 1. MAKE A TRIANGLE SHAPE DOG WITH ORIGAMI SHEETS AND PASTE IT ON A3/A4 SHEET/ NOTEBOOK

2. DRAW/ PASTE A NUMBER TRAIN 1 TO 10 ON A3/A4 SHEET/ NOTEBOOK

AHPL HOLIDAY HOMEWORK CLASS- BALVATIKA-II

1. MAKE A FAMILY TREE.